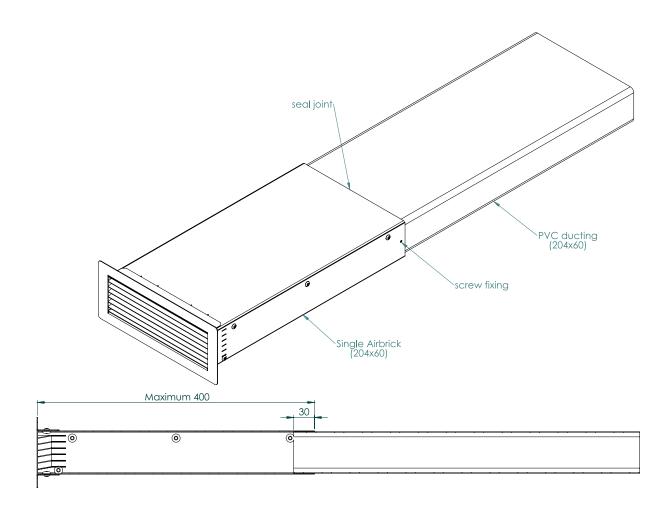

## **INSTALLATION**

- The painted surface cannot be damaged.
- The airduct FIREBRICK needs to be install in accordance with the Residential.
- Ventilation Association Good Practice Recommendations and the Domestic Ventilation Compliance Guide (DVCG).
- Support the ducting during installation and ensure it slopes towards the outside.
- It is recommended to use the self-tapping screws suitable for a Ø3.5mm hole for connection of the metal air bricks to the metal adaptors/sleeves.
- The elements must be fire sealed to the inner wall according to the instruction given below.