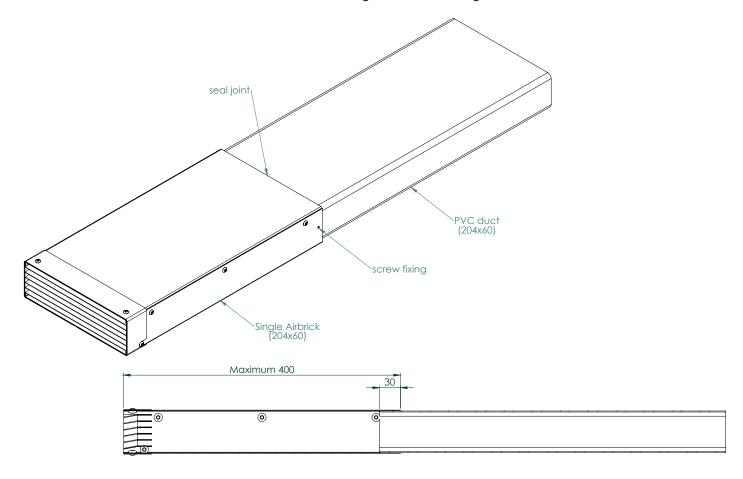

## **INSTALLATION**

- The painted surface cannot be damaged.
- The airduct FIREBRICK needs to be install in accordance with the Residential.
- Ventilation Association Good Practice Recommendations and the Domestic Ventilation Compliance Guide (DVCG).
- Support the ducting during installation and ensure it slopes towards the outside.
- It is recommended to use the self-tapping screws suitable for a Ø3.5mm hole for connection of the metal air bricks to the metal adaptors/sleeves.
- The elements must be fire sealed to the inner wall according to the instruction given below.