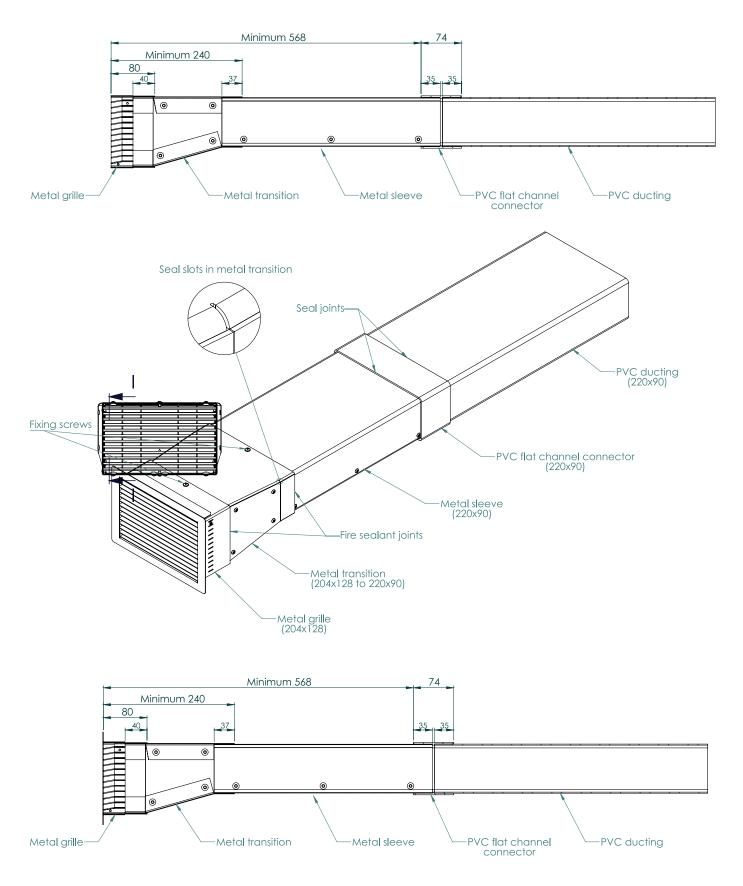

## INSTALLATION

- The painted surface cannot be damaged.
- The airduct FIREBRICK needs to be install in accordance with the Residential.
- Ventilation Association Good Practice Recommendations and the Domestic Ventilation Compliance Guide (DVCG).
- Support the ducting during installation and ensure it slopes towards the outside.
- It is recommended to use the self-tapping screws suitable for a Ø3.5mm hole for connection of the metal air bricks to the metal adaptors/sleeves.
- The elements must be fire sealed to the inner wall according to the instruction given below.