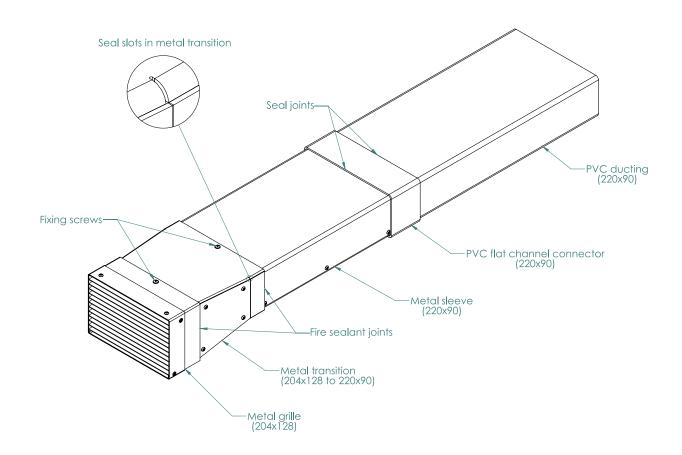

## INSTALLATION

- The painted surface cannot be damaged.
- The airduct FIREBRICK needs to be install in accordance with the Residential.
- Ventilation Association Good Practice Recommendations and the Domestic Ventilation Compliance Guide (DVCG).
- Support the ducting during installation and ensure it slopes towards the outside.
- It is recommended to use the self-tapping screws suitable for a Ø3.5mm hole for connection of the metal air bricks to the metal adaptors/sleeves.
- The elements must be fire sealed to the inner wall according to the instruction given below.