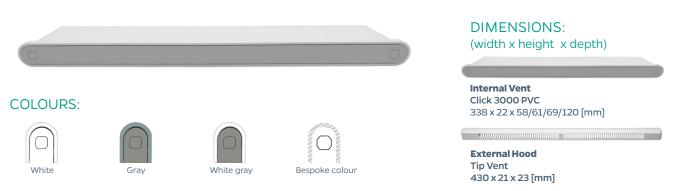

### **FEATURES**:

- Super low-profile vent complete with sleeve for excellent performance and fit.
- Great flush mounted design.
  When closed the vent's height is just 5mm.
- Patented Easy-Click function, which allows full or partial opening.
- Designed for PVC and aluminium windows (other models available for other window types).
- Simple mounting with just 2 screws.
  Easy and quick assembly and
  disassembly.
- Made in Europe using highest quality anodised aluminium and ABS.