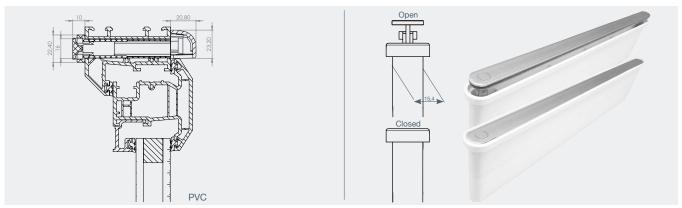

which allows full or partial opening.
- Designed for PVC and aluminium windows (other models available for other window types).
- Simple mounting with just 2 screws.
  Easy and quick assembly and
  disassembly.
- Made in Europe using highest quality anodised aluminium and ABS.

## AIRFLOW / ACOUSTIC / WATER TIGHTNESS:

| Model          | Equivalent Area<br>EA [mm²] | Airflow Open @20Pa | Acoustics<br>Dnew (c;Ctr) | Water tightness<br>(Closed Position) [Pa] |
|----------------|-----------------------------|--------------------|---------------------------|-------------------------------------------|
| Click 3000 PVC | 2500                        | 35 m³/h            | 34 (-1;0) dB              | 600 Pa                                    |

### CROSS SECTION [mm]:

# **CLOSING MECHANISM:**