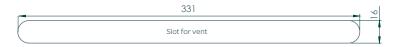

When you want the neatest finish to your PVC windows the airvent click PVC is a superb choice. The vent comes complete with sleeve and collar for easy installation and springs into action with a simple touch.



## SLOT DETAILS [mm]:

Click 3000 PVC



### **FEATURES**:

- Super low-profile vent complete with sleeve for excellent performance and fit.
- Great flush mounted design.
  When closed the vent's height is just 5mm.
- Patented Easy-Click function, which allows full or partial opening.
- Designed for PVC and aluminium windows (other models available for other window types).
- Simple mounting with just 2 screws.
  Easy and quick assembly and
  disassembly.
- Made in Europe using highest quality anodised aluminium and ABS.

## AIRFLOW / ACOUSTIC / WATER TIGHTNESS:

| Model          | Equivalent Area<br>EA [mm²] | Airflow Open @20Pa | Acoustics<br>Dnew (c;Ctr) | Water tightness<br>(Closed Position) [Pa] |
|----------------|-----------------------------|--------------------|---------------------------|-------------------------------