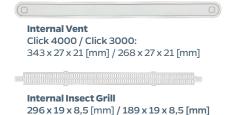

### **DIMENSIONS:**

(width x height x depth)

External Hood Tip Vent 430 x 21 x 23 [mm]

# SLOT DETAILS [mm]: