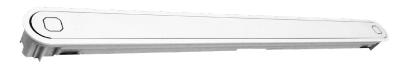

When you want a flush finish to your timber or composite windows, this is the vent to choose. The airvent click 3000 or 4000 sit neatly into the surface and spring into action with a simple touch.

#### **FEATURES**:

- A neat and effective flush fitting vent, ideal for use on timber and composite windows.
- Great flush mounted design.
  When closed the vent's height is just 2 mm.
- Patented Easy-Click function, which allows full or partial opening.
- Designed for timber and composite windows (other models available for other window types).
- Mounting without the use of tools thanks to a metal fixing clip. Easy and quick assembly and disassembly.
  - Made in Europe using highest quality anodised aluminium and ABS.