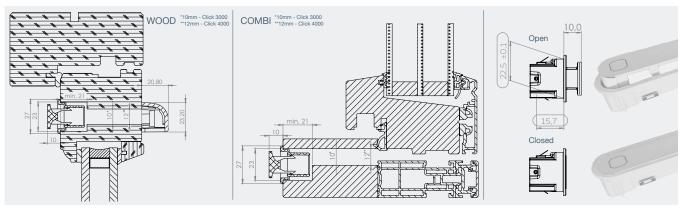

the use of tools thanks to a metal fixing clip. Easy and quick assembly and disassembly.
  - Made in Europe using highest quality anodised aluminium and ABS.

### AIRFLOW / ACOUSTIC / WATER TIGHTNESS:

| Model      | Equivalent Area<br>EA [mm²] | Airflow Open @20Pa | Acoustics<br>Dnew (c;Ctr) | Water tightness<br>(Closed Position) [Pa] |
|------------|-----------------------------|--------------------|---------------------------|-------------------------------------------|
| Click 4000 | 3100                        | 41 m³/h            | 33 (-1;-1) dB             | 450 Pa                                    |
| Click 3000 | 2060                        | 27 m³/h            | 35 (-1;-2) dB             | 200 Pa                                    |

# CROSS SECTION [mm]:

# CLOSING MECHANISM: