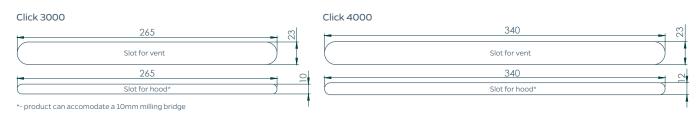

When you want a flush finish to your timber or composite windows, this is the vent to choose. The airvent click 3000 or 4000 sit neatly into the surface and spring into action with a simple touch.



#### **COLOURS:**









### **DIMENSIONS:**

(width x height x depth)



External Hood Tip Vent 430 x 21 x 23 [mm]

# SLOT DETAILS [mm]:



#### **FEATURES**:

- A neat and effective flush fitting vent, ideal for use on timber and composite windows.
- Great flush mounted design.
  When closed the vent's height is just 2 mm.
- Patented Easy-Click function, which allows full or partial opening.
- Designed for timber and composite windows (other models available for other window types).
- Mounting without the use of tools thanks to a metal fixing clip. Easy and quick assembly and disassembly.
  - Made in Europe using highest quality anodised aluminium and ABS.

### AIRFLOW / ACOUSTIC / WATER TIGHTNESS:

| Model      | Equivalent Area<br>EA [mm²] | Airflow Open @20Pa | Acoustics<br>Dnew (c;Ctr) | Water tightness<br>(Closed Position) [Pa] |
|------------|-----------------------------|--------------------|-------------------------